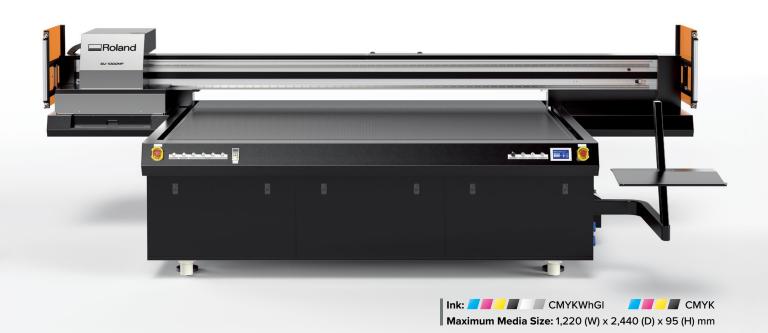

# UV-LED Flatbed Printer with Outstanding Price-Performance

Included

# High Productivity up to 27.6m<sup>2</sup>/h

9

4'x8' boards an hour

CMYK 720 × 600 dpi 4

4'x8' boards an hour

CMYKWh 720 × 600 dpi

# **Applications**

| Specifications Specification Specificatio |                  |                                                                                                    |
|--------------------------------------------------------------------------------------------------------------------------------------------------------------------------------------------------------------------------------------------------------------------------------------------------------------------------------------------------------------------------------------------------------------------------------------------------------------------------------------------------------------------------------------------------------------------------------------------------------------------------------------------------------------------------------------------------------------------------------------------------------------------------------------------------------------------------------------------------------------------------------------------------------------------------------------------------------------------------------------------------------------------------------------------------------------------------------------------------------------------------------------------------------------------------------------------------------------------------------------------------------------------------------------------------------------------------------------------------------------------------------------------------------------------------------------------------------------------------------------------------------------------------------------------------------------------------------------------------------------------------------------------------------------------------------------------------------------------------------------------------------------------------------------------------------------------------------------------------------------------------------------------------------------------------------------------------------------------------------------------------------------------------------------------------------------------------------------------------------------------------------|------------------|----------------------------------------------------------------------------------------------------|
| Printing method                                                                                                                                                                                                                                                                                                                                                                                                                                                                                                                                                                                                                                                                                                                                                                                                                                                                                                                                                                                                                                                                                                                                                                                                                                                                                                                                                                                                                                                                                                                                                                                                                                                                                                                                                                                                                                                                                                                                                                                                                                                                                                                |                  | Piezo ink-jet method                                                                               |
| Acceptable media                                                                                                                                                                                                                                                                                                                                                                                                                                                                                                                                                                                                                                                                                                                                                                                                                                                                                                                                                                                                                                                                                                                                                                                                                                                                                                                                                                                                                                                                                                                                                                                                                                                                                                                                                                                                                                                                                                                                                                                                                                                                                                               | Width            | Max. 2,440 mm (96 in.)                                                                             |
|                                                                                                                                                                                                                                                                                                                                                                                                                                                                                                                                                                                                                                                                                                                                                                                                                                                                                                                                                                                                                                                                                                                                                                                                                                                                                                                                                                                                                                                                                                                                                                                                                                                                                                                                                                                                                                                                                                                                                                                                                                                                                                                                | Length           | Max. 1,220 mm (48 in.)                                                                             |
|                                                                                                                                                                                                                                                                                                                                                                                                                                                                                                                                                                                                                                                                                                                                                                                                                                                                                                                                                                                                                                                                                                                                                                                                                                                                                                                                                                                                                                                                                                                                                                                                                                                                                                                                                                                                                                                                                                                                                                                                                                                                                                                                | Thickness        | Max. 95 mm (3.74 in.)                                                                              |
|                                                                                                                                                                                                                                                                                                                                                                                                                                                                                                                                                                                                                                                                                                                                                                                                                                                                                                                                                                                                                                                                                                                                                                                                                                                                                                                                                                                                                                                                                                                                                                                                                                                                                                                                                                                                                                                                                                                                                                                                                                                                                                                                | Weight           | Max. 45 kg/m² (99 lb./m²)                                                                          |
| Maximum printing width/printing length *                                                                                                                                                                                                                                                                                                                                                                                                                                                                                                                                                                                                                                                                                                                                                                                                                                                                                                                                                                                                                                                                                                                                                                                                                                                                                                                                                                                                                                                                                                                                                                                                                                                                                                                                                                                                                                                                                                                                                                                                                                                                                       |                  | Max. 2,440 x 1,120 mm (96 x 44 in.)                                                                |
| lnk                                                                                                                                                                                                                                                                                                                                                                                                                                                                                                                                                                                                                                                                                                                                                                                                                                                                                                                                                                                                                                                                                                                                                                                                                                                                                                                                                                                                                                                                                                                                                                                                                                                                                                                                                                                                                                                                                                                                                                                                                                                                                                                            | Туре             | E-US ink                                                                                           |
|                                                                                                                                                                                                                                                                                                                                                                                                                                                                                                                                                                                                                                                                                                                                                                                                                                                                                                                                                                                                                                                                                                                                                                                                                                                                                                                                                                                                                                                                                                                                                                                                                                                                                                                                                                                                                                                                                                                                                                                                                                                                                                                                | Colors           | Six colors (cyan, magenta, yellow, black, white, gloss) Four colors (cyan, magenta, yellow, black) |
|                                                                                                                                                                                                                                                                                                                                                                                                                                                                                                                                                                                                                                                                                                                                                                                                                                                                                                                                                                                                                                                                                                                                                                                                                                                                                                                                                                                                                                                                                                                                                                                                                                                                                                                                                                                                                                                                                                                                                                                                                                                                                                                                | Tank capacity    | 2.5 L                                                                                              |
| Ink-curing unit                                                                                                                                                                                                                                                                                                                                                                                                                                                                                                                                                                                                                                                                                                                                                                                                                                                                                                                                                                                                                                                                                                                                                                                                                                                                                                                                                                                                                                                                                                                                                                                                                                                                                                                                                                                                                                                                                                                                                                                                                                                                                                                |                  | Built-in UV-LED lamp                                                                               |
| Printing resolution (dots per inch)                                                                                                                                                                                                                                                                                                                                                                                                                                                                                                                                                                                                                                                                                                                                                                                                                                                                                                                                                                                                                                                                                                                                                                                                                                                                                                                                                                                                                                                                                                                                                                                                                                                                                                                                                                                                                                                                                                                                                                                                                                                                                            |                  | Max. 720 x 1200 dpi                                                                                |
| Connectivity                                                                                                                                                                                                                                                                                                                                                                                                                                                                                                                                                                                                                                                                                                                                                                                                                                                                                                                                                                                                                                                                                                                                                                                                                                                                                                                                                                                                                                                                                                                                                                                                                                                                                                                                                                                                                                                                                                                                                                                                                                                                                                                   |                  | Ethernet 1000BASE-T for control PC only                                                            |
| Power requirements                                                                                                                                                                                                                                                                                                                                                                                                                                                                                                                                                                                                                                                                                                                                                                                                                                                                                                                                                                                                                                                                                                                                                                                                                                                                                                                                                                                                                                                                                                                                                                                                                                                                                                                                                                                                                                                                                                                                                                                                                                                                                                             |                  | AC 220 V, 50/60 Hz, 32 A                                                                           |
| Acoustic noise level                                                                                                                                                                                                                                                                                                                                                                                                                                                                                                                                                                                                                                                                                                                                                                                                                                                                                                                                                                                                                                                                                                                                                                                                                                                                                                                                                                                                                                                                                                                                                                                                                                                                                                                                                                                                                                                                                                                                                                                                                                                                                                           | During operation | 80 dB (A) or less                                                                                  |
| Dimensions                                                                                                                                                                                                                                                                                                                                                                                                                                                                                                                                                                                                                                                                                                                                                                                                                                                                                                                                                                                                                                                                                                                                                                                                                                                                                                                                                                                                                                                                                                                                                                                                                                                                                                                                                                                                                                                                                                                                                                                                                                                                                                                     |                  | Width x Depth x Height: 4,556 x 2,100 x 1,470 mm (180 x 83 x 58 in.)                               |
| Weight                                                                                                                                                                                                                                                                                                                                                                                                                                                                                                                                                                                                                                                                                                                                                                                                                                                                                                                                                                                                                                                                                                                                                                                                                                                                                                                                                                                                                                                                                                                                                                                                                                                                                                                                                                                                                                                                                                                                                                                                                                                                                                                         |                  | 1,300 kg (2,870 lb.)                                                                               |
| Environment                                                                                                                                                                                                                                                                                                                                                                                                                                                                                                                                                                                                                                                                                                                                                                                                                                                                                                                                                                                                                                                                                                                                                                                                                                                                                                                                                                                                                                                                                                                                                                                                                                                                                                                                                                                                                                                                                                                                                                                                                                                                                                                    | During operation | Temperature: 18 to 25 °C (64.4 to 77 °F), humidity: 40 to 70 %RH (no condensation)                 |
| Included items                                                                                                                                                                                                                                                                                                                                                                                                                                                                                                                                                                                                                                                                                                                                                                                                                                                                                                                                                                                                                                                                                                                                                                                                                                                                                                                                                                                                                                                                                                                                                                                                                                                                                                                                                                                                                                                                                                                                                                                                                                                                                                                 |                  | Power cord, user's manual (to download), Software RIP (to download), Goggles, etc.                 |